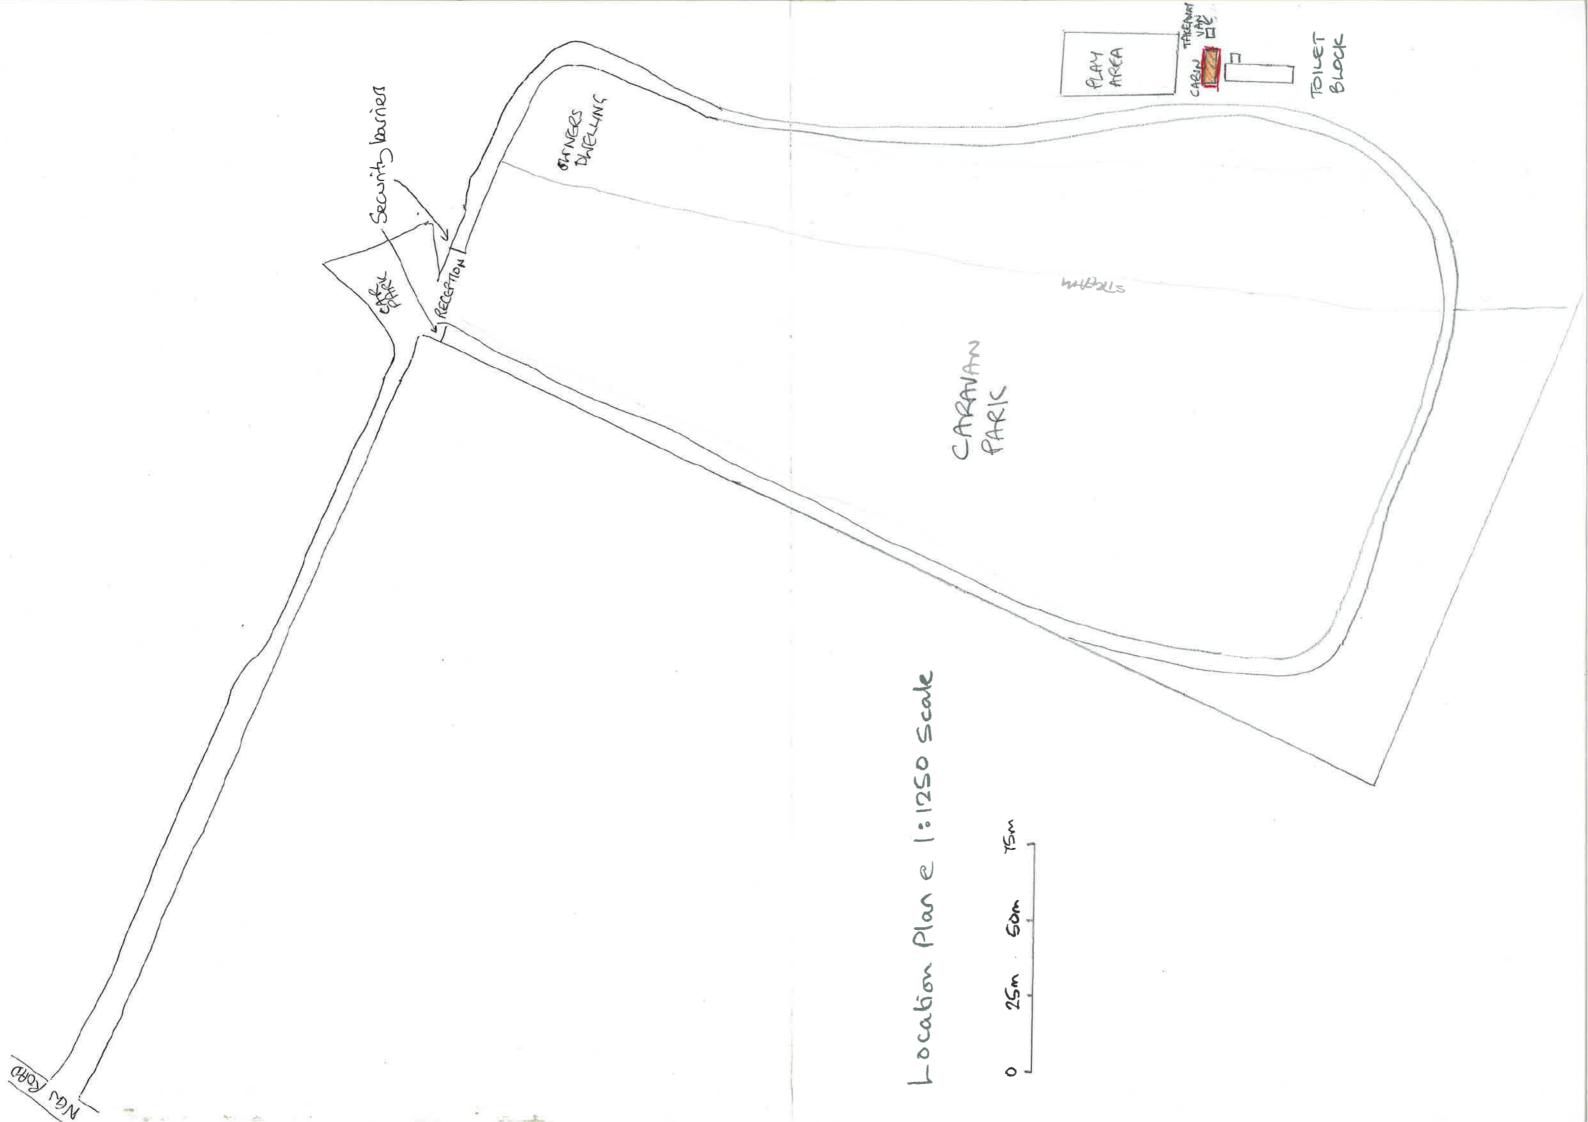

#### PART 1 - PREMISES & LICENCE HOLDER DETAILS

POSTAL ADDRESS OF PREMISES, OR IF NONE, ORDNANCE SURVEY MAP REFERENCE OR DESCRIPTION

Camping And Caravan Site, Green Hill Farm, New Road, Landford, Salisbury, Wiltshire, SP5 2AZ