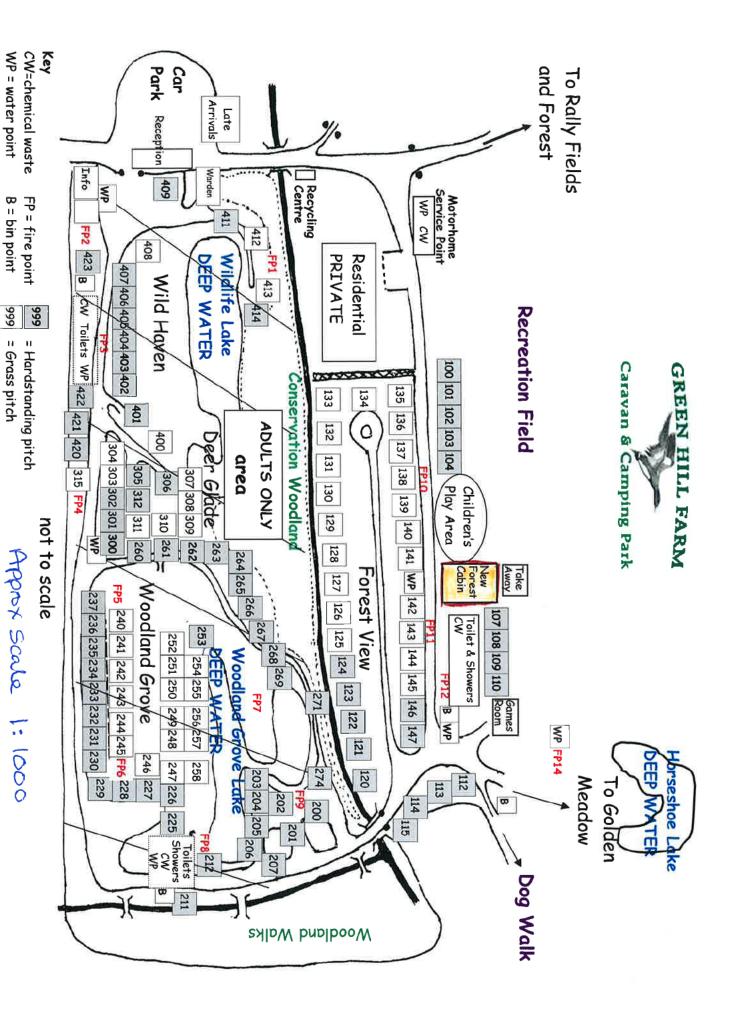

#### PART 1 - PREMISES & LICENCE HOLDER DETAILS

POSTAL ADDRESS OF PREMISES, OR IF NONE, ORDNANCE SURVEY MAP REFERENCE OR DESCRIPTION

Camping And Caravan Site, Green Hill Farm, New Road, Landford, Salisbury, Wiltshire, SP5 2AZ